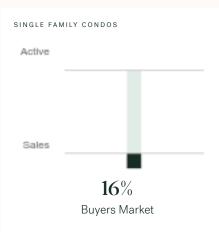

## **Burnaby Single Family Condos**

JULY 2024 - 5 YEAR TREND

#### Market Status

Burnaby is currently a **Buyers Market**. This means that **less than 12%** of listings are sold within **30 days**. Buyers may have a **slight advantage** when negotiating prices.

KLEIN II