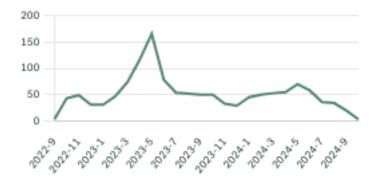

## **Burnaby Single Family Townhomes**

JULY 2024 - 5 YEAR TREND

#### Market Status

Burnaby is currently a **Buyers Market**. This means that **less than 12%** of listings are sold within **30 days**. Buyers may have a **slight advantage** when negotiating prices.

KLEIN II

#### Sales Price

#### Sales-to-Active Ratio

Summary of Sales Price Change

Number of Transactions