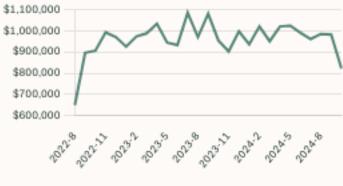

#### HPI Benchmark Price (Average Price)

- **-3.0%** Lower Than Last Month JUNE 2024
- -11.5% Lower Than Last Year JULY 2023

-2.4% Lower Than Last Year JULY 2023

#### Sales Price

Sales-to-Active Ratio

Summary of Sales Price Change

Number of Transactions