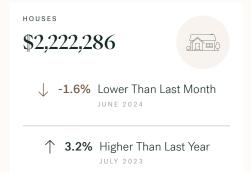

#### HPI Benchmark Price (Average Price)

- **-3.0%** Lower Than Last Month JUNE 2024
- -11.5% Lower Than Last Year JULY 2023

-2.4% Lower Than Last Year JULY 2023