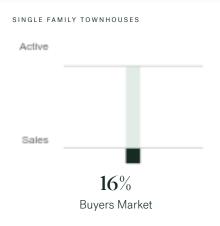

## **Burnaby Single Family Townhomes**

JULY 2024 - 5 YEAR TREND

#### Market Status

Burnaby is currently a **Buyers Market**. This means that **less than 12%** of listings are sold within **30 days**. Buyers may have a **slight advantage** when negotiating prices.

KLEIN II