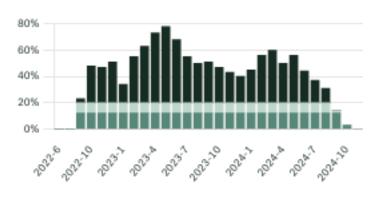

#### Sales-to-Active Ratio

#### Sales Price

Sales-to-Active Ratio

Summary of Sales Price Change

Number of Transactions

#### Sales-to-Active Ratio

Summary of Sales Price Change

Number of Transactions