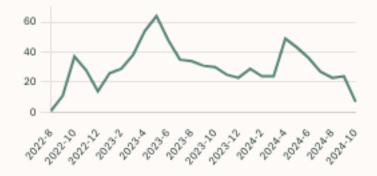

#### Sales Price

Sales-to-Active Ratio

Summary of Sales Price Change

Number of Transactions