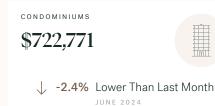

#### HPI Benchmark Price (Average Price)

- **-3.0%** Lower Than Last Month JUNE 2024
- -11.5% Lower Than Last Year JULY 2023

-2.4% Lower Than Last Year JULY 2023