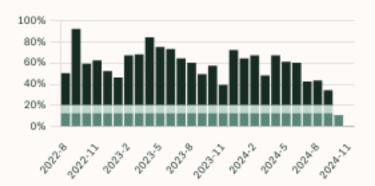

#### Sales-to-Active Ratio

#### Sales Price

Sales-to-Active Ratio

Summary of Sales Price Change

Number of Transactions