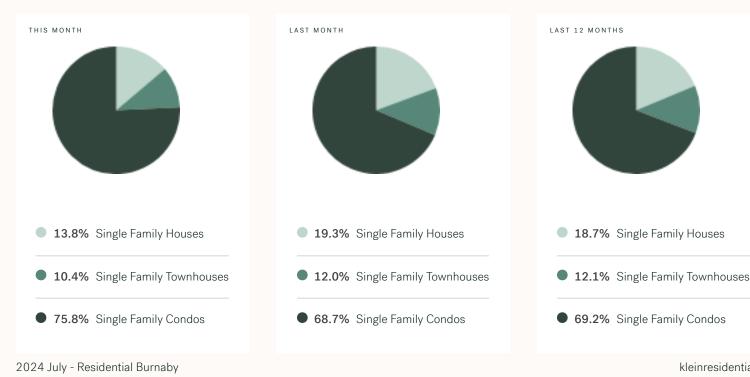

------------------------------------|
| Central Park Deer Lake Deer Lake Place East Burnaby Edmonds Forest Hills Forglen Garden Village Government Road        |
| Greentree Village Highgate Lake City Industrial Site Metrotown Montecito Oakdale Oaklands Parkcrest Simon Fraser Hills |
| Simon Fraser University South Slope Sperling-Duthie Sullivan Heights Suncrest The Crest Upper Deer Lake                |
| Vancouver Heights Westridge Willingdon Heights                                                                         |

## July 2024 Burnaby Overview

ROYAL LEPAGE

#### Sales-to-Active Ratio







#### HPI Benchmark Price (Average Price)





- **-3.0%** Lower Than Last Month JUNE 2024
- -11.5% Lower Than Last Year JULY 2023



-2.4% Lower Than Last Year JULY 2023

#### Market Share



kleinresidential.ca

## **Burnaby Single Family Houses**

JULY 2024 - 5 YEAR TREND

#### Market Status



Burnaby is currently a **Buyers Market**. This means that **less than 12%** of listings are sold within **30 days**. Buyers may have a **slight advantage** when negotiating prices.





#### Sales Price





Sales-to-Active Ratio

Summary of Sales Price Change



Number of Transactions





## **Burnaby Single Family Townhomes**

JULY 2024 - 5 YEAR TREND

#### Market Status



Burnaby is currently a **Buyers Market**. This means that **less than 12%** of listings are sold within **30 days**. Buyers may have a **slight advantage** when negotiating prices.





KLEIN II

ROYAL LEPAGE

#### Sales Price





#### Sales-to-Active Ratio

Summary of Sales Price Change



Number of Transacti