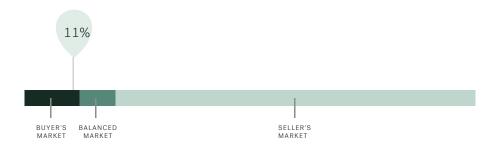

#### Sales-to-Active Ratio

#### Market Status

Burnaby is currently a **Buyers Market**. This means that **less than 12%** of listings are sold within **30 days**. Buyers may have a **slight advantage** when negotiating prices.