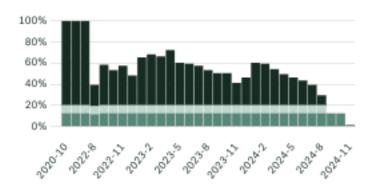

#### Sales-to-Active Ratio

#### Sales Price

Sales-to-Active Ratio

Summary of Sales Price Change

Number of Transactions