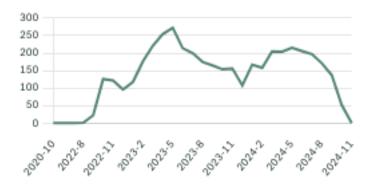

#### Sales Price

Sales-to-Active Ratio

Summary of Sales Price Change

Number of Transactions

#### Sales-to-Active Ratio

Summary of Sales Price Change

Number of Transactions