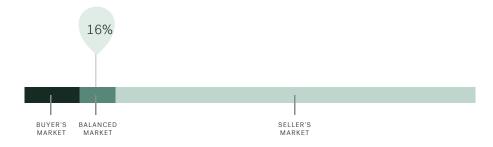

#### Market Status

Burnaby is currently a **Buyers Market**. This means that **less than 12%** of listings are sold within **30 days**. Buyers may have a **slight advantage** when negotiating prices.