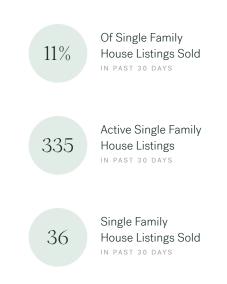

## **Burnaby Single Family Houses**

JULY 2024 - 5 YEAR TREND

#### Market Status

Burnaby is currently a **Buyers Market**. This means that **less than 12%** of listings are sold within **30 days**. Buyers may have a **slight advantage** when negotiating prices.

#### Sales Price

Sales-to-Active Ratio

Summary of Sales Price Change

Number of Transactions