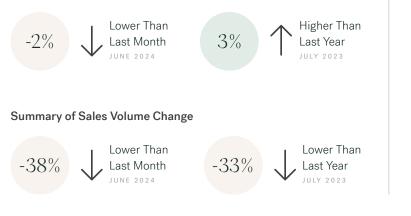

#### Sales-to-Active Ratio

#### HPI Benchmark Price (Average Price)

- **-3.0%** Lower Than Last Month JUNE 2024
- -11.5% Lower Than Last Year JULY 2023

-2.4% Lower Than Last Year JULY 2023

#### Sales Price

Sales-to-Active Ratio

Summary of Sales Price Change

Number of Transactions