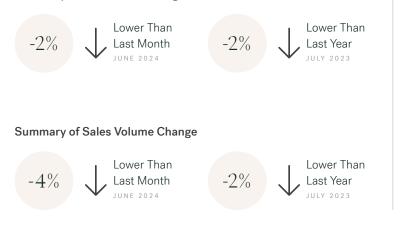

#### HPI Benchmark Price (Average Price)

- **-3.0%** Lower Than Last Month JUNE 2024
- -11.5% Lower Than Last Year JULY 2023

-2.4% Lower Than Last Year JULY 2023

#### Summary of Sales Price Change

Number of Transactions