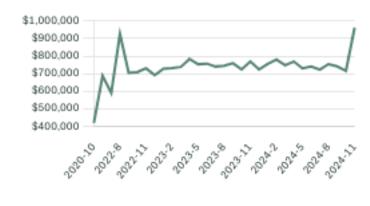

## **Burnaby Single Family Condos**

JULY 2024 - 5 YEAR TREND

#### Sales Price

#### Summary of Sales Price Change

Number of Transactions