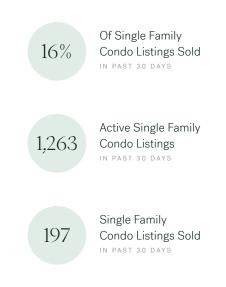

## **Burnaby Single Family Condos**

JULY 2024 - 5 YEAR TREND

#### Market Status

Burnaby is currently a **Buyers Market**. This means that **less than 12%** of listings are sold within **30 days**. Buyers may have a **slight advantage** when negotiating prices.

KLEIN II