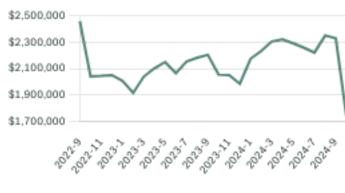

#### Sales Price

Sales-to-Active Ratio

Summary of Sales Price Change

Number of Transactions

#### Sales Price