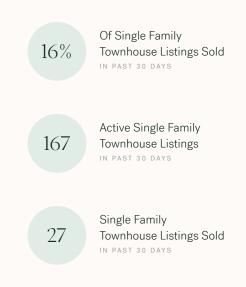

#### Market Status

Burnaby is currently a **Buyers Market**. This means that **less than 12%** of listings are sold within **30 days**. Buyers may have a **slight advantage** when negotiating prices.

KLEIN II