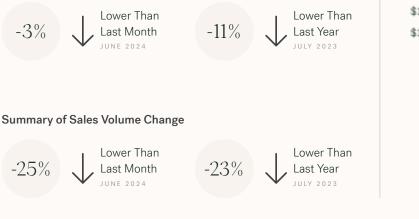

#### HPI Benchmark Price (Average Price)

- **-3.0%** Lower Than Last Month JUNE 2024
- -11.5% Lower Than Last Year JULY 2023

-2.4% Lower Than Last Year JULY 2023

#### Sales-to-Active Ratio

Summary of Sales Price Change

Number of Transactions