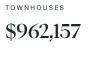

#### HPI Benchmark Price (Average Price)

- **-3.0%** Lower Than Last Month JUNE 2024
- -11.5% Lower Than Last Year JULY 2023

-2.4% Lower Than Last Year JULY 2023