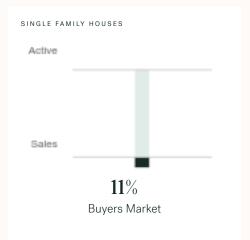

## **Burnaby Single Family Houses**

JULY 2024 - 5 YEAR TREND

#### Market Status

Burnaby is currently a **Buyers Market**. This means that **less than 12%** of listings are sold within **30 days**. Buyers may have a **slight advantage** when negotiating prices.

#### Sales Price

Sales-to-Active Ratio

Summary of Sales Price Change

Number of Transactions